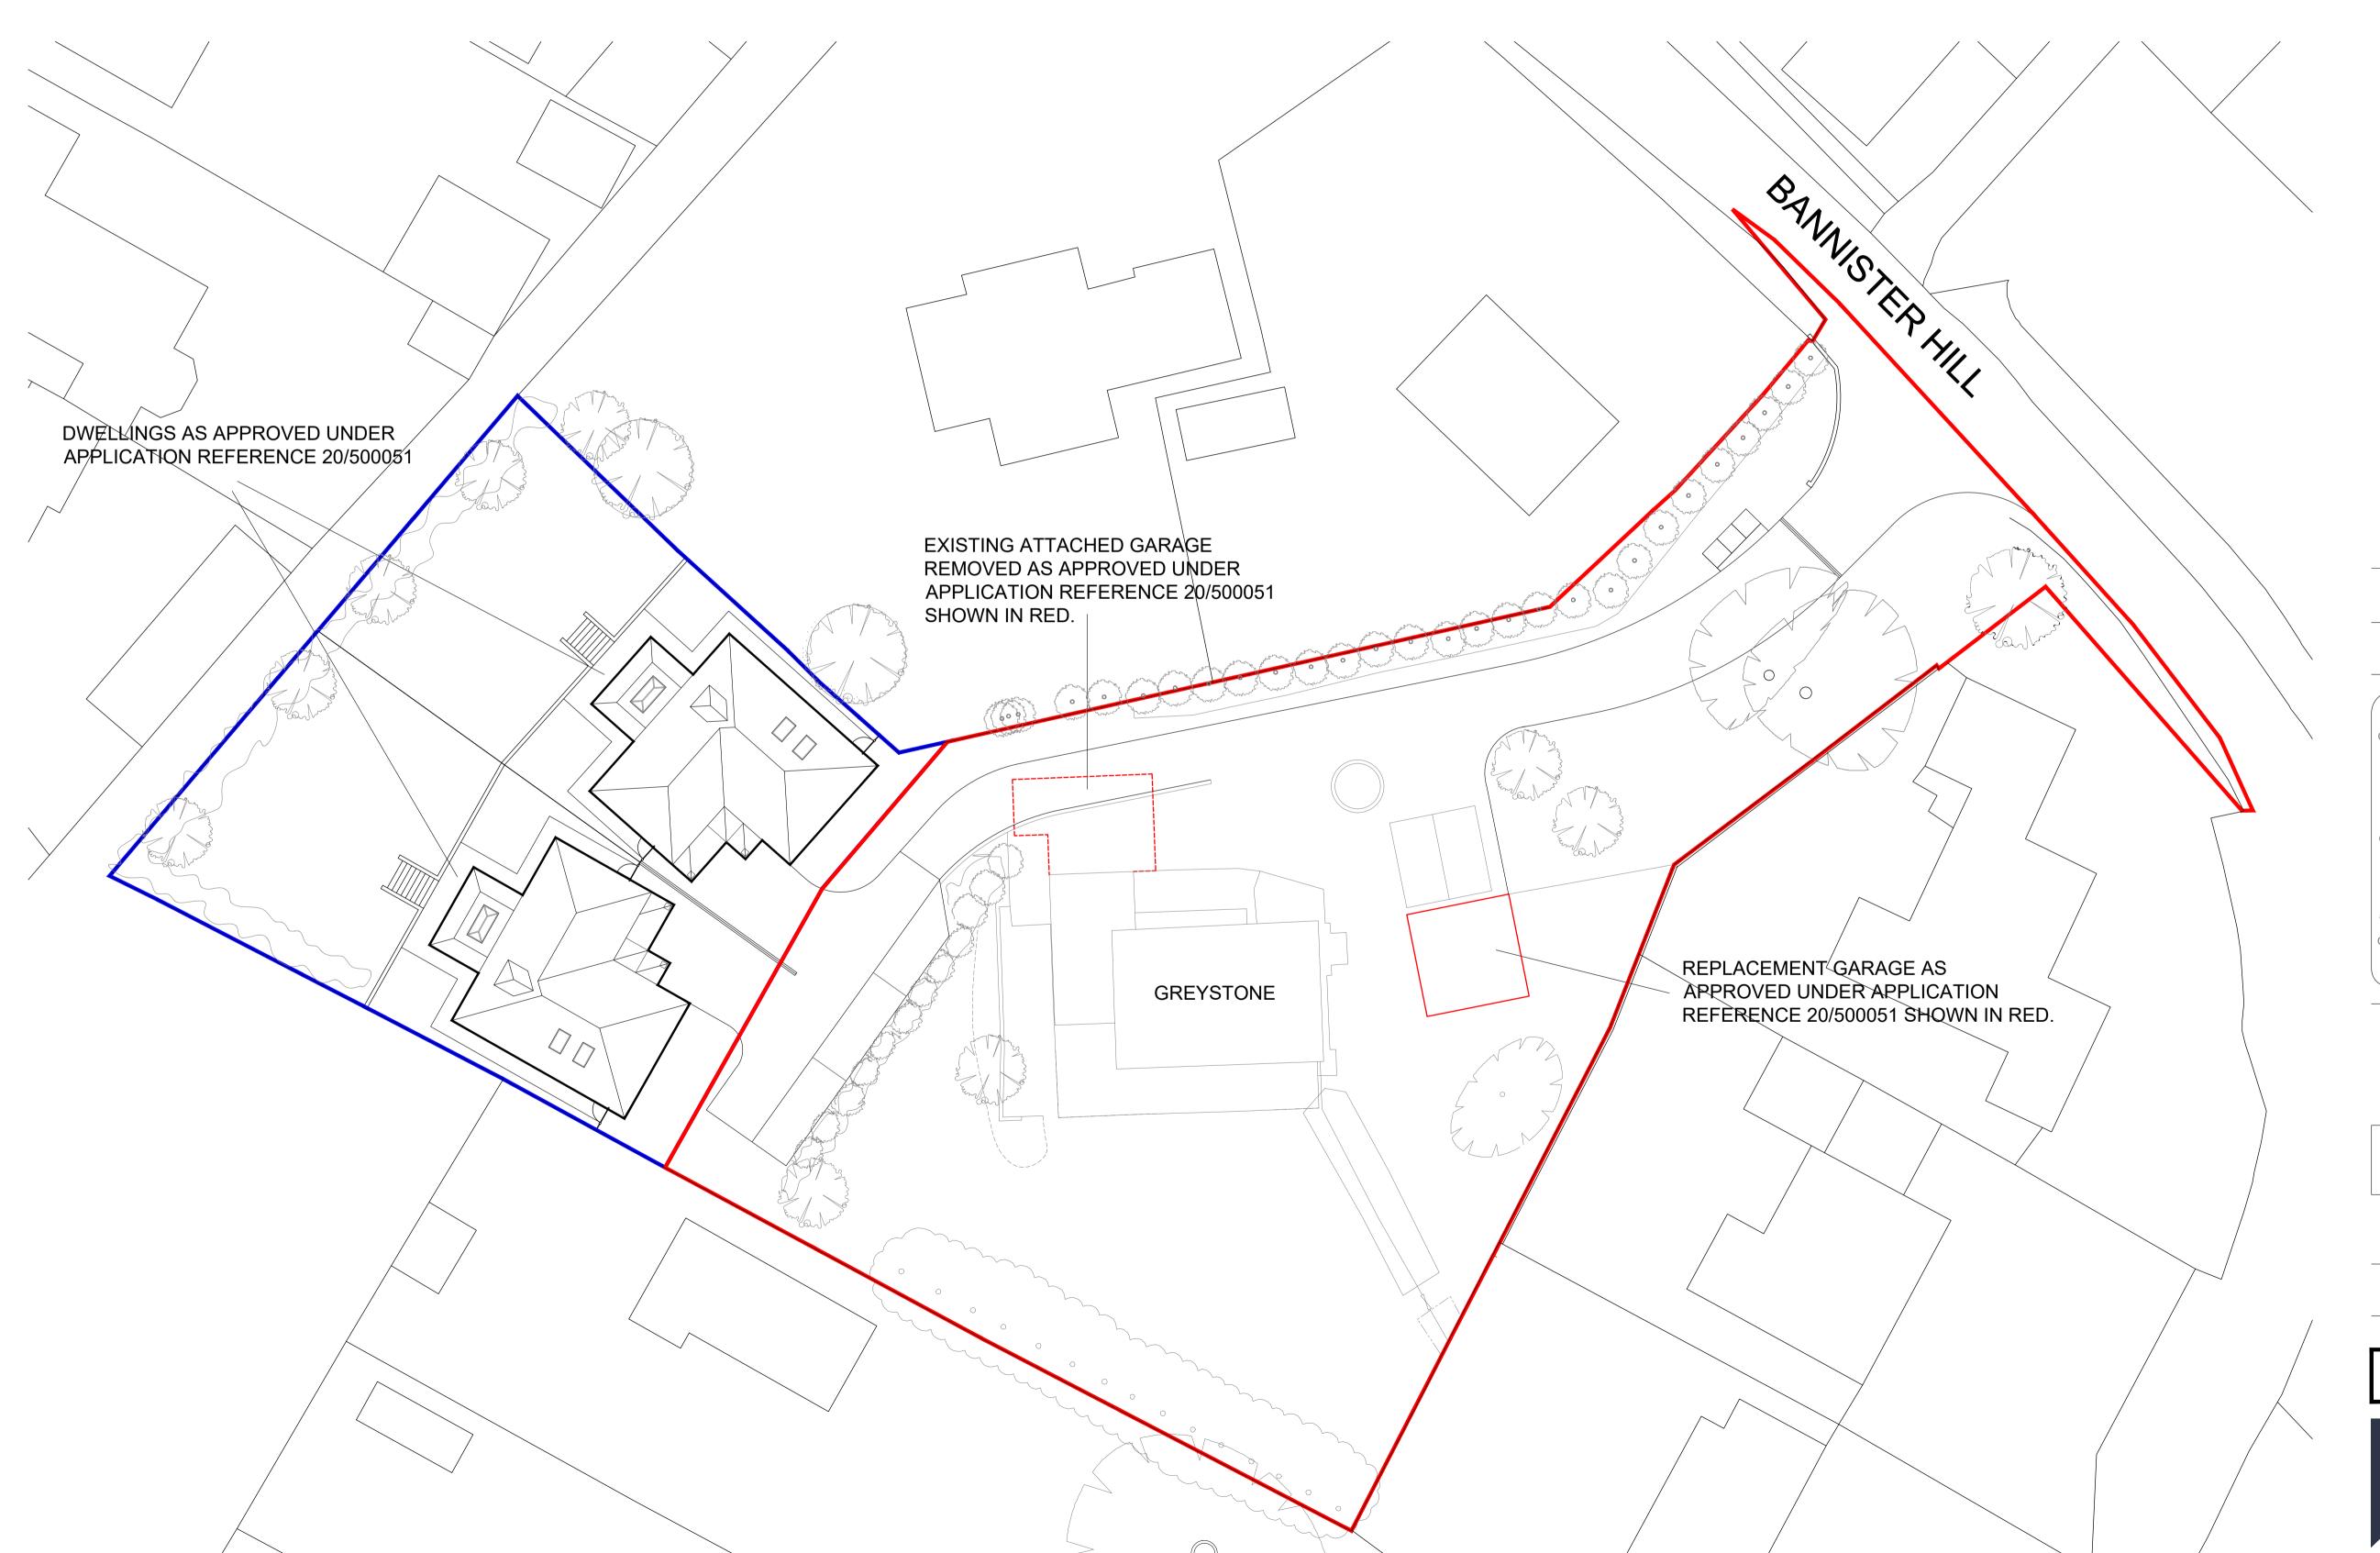

## GREYSTONE, BANNISTER HILL, BORDEN, ME9 8HU

#### EXISTING BLOCK PLAN

Drawn By Checked By Date Scale Size Revision

JB - 19/07/21 1:200 A1 A

Drawing Number

ng Number

21.29\_PL\_11